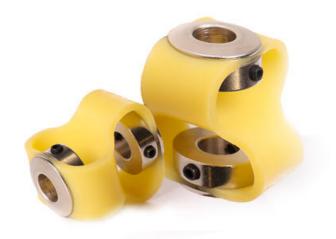

## **SUNGIL - FLEXIBLE MICROCOUPLING, SFC**

SFC-29

SIM SUNG-IL MACHINERY

- Absorbs large shaft displacements
- Excellent for high shock loads and vibration
- Low moment of inertia
- For 4mm to 16mm diameter shafts
- Supplied machined to shaft requirements

## PRODUCT DESCRIPTION

The SFC series is an enormously flexible shaft coupling from Sungil which is ideal in the event of large displacements radially and/or axially.

It is extremely easy to apply thanks to its innovative design.

The SFC series is available for shaft sizes from 6mm up to 12mm as standard.